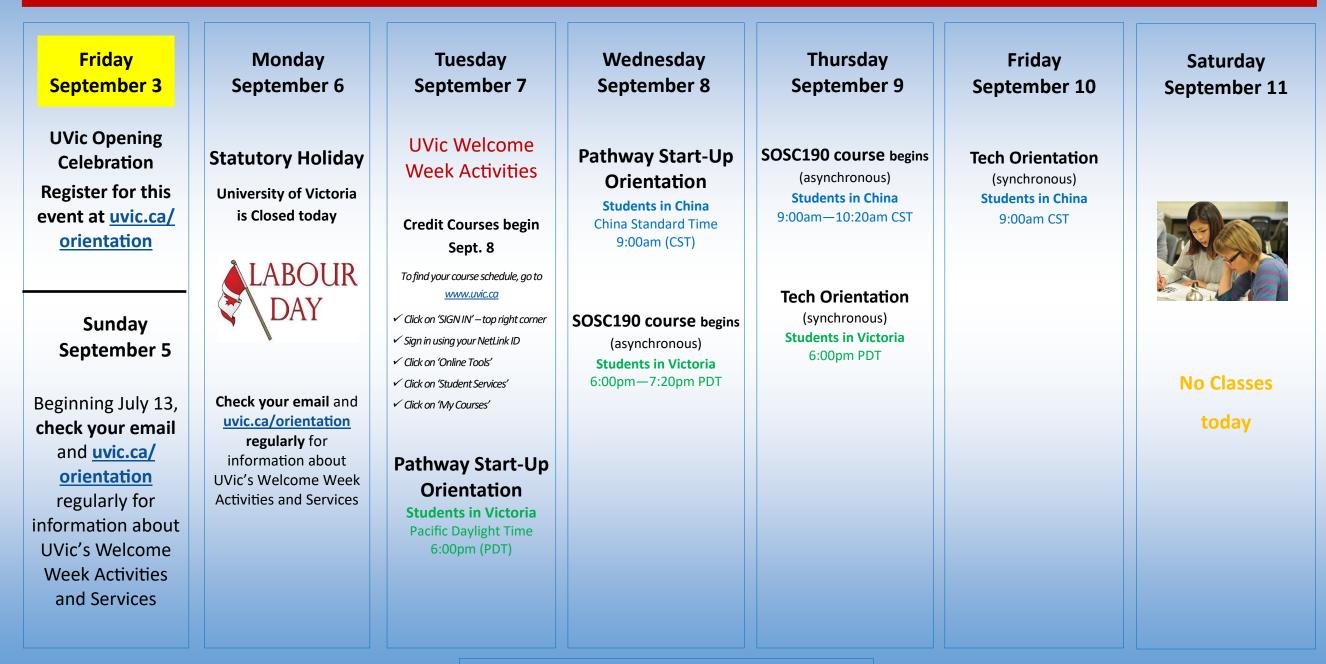

## ENGLISH LANGUAGE CENTRE

## Pathway Students Schedule - Social Science: Week One

Monday, September 6 to Saturday, September 11

This schedule is subject to change.